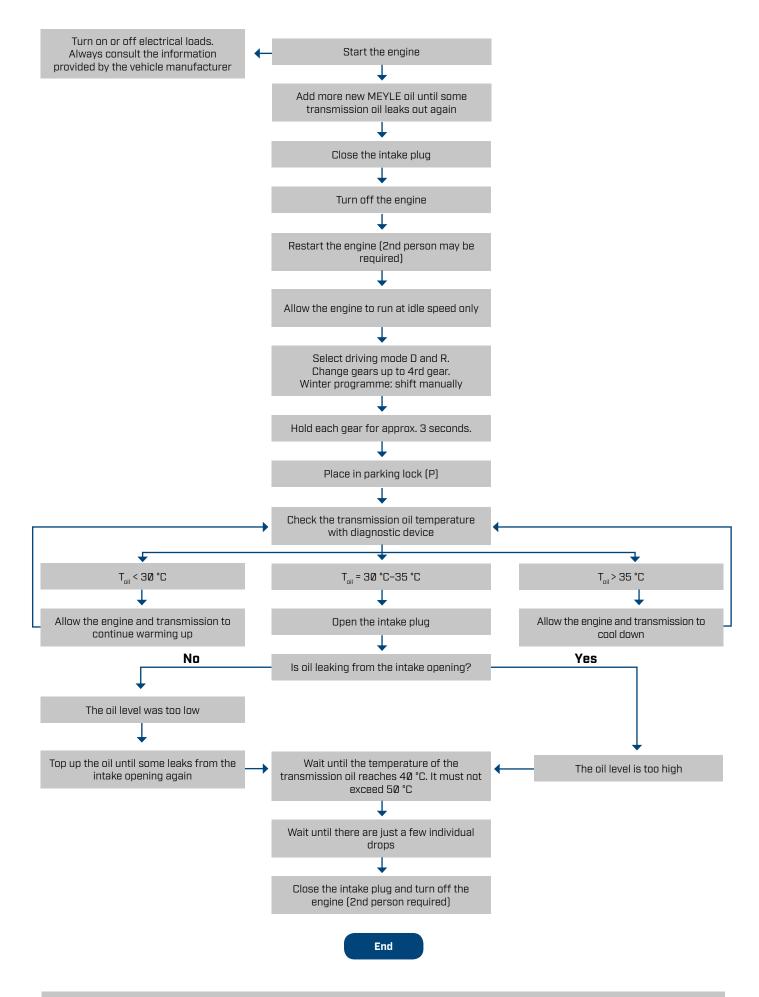

## Start Connect the diagnostic device for engine speed and transmission oil temperature Start the engine Consult the information provided by the No If there are any deviations in the vehicle manufacturer. 650-950 min-1 idle idle, correct the error and restart speed 👃 Yes Drive the vehicle to bring the transmission oil to operating temperature Jack up the car with a lifting platform, place it in parking lock (P) and activate the parking brake Turn off the engine Open the drain plug and drain the transmission oil (use a clean basin) Does the oil smell burnt? No Yes Larger chips or fragments in the oil? Stop the oil change **↓** No Loosen the oil sump bolts in accordance Metal Automatic transmission defective with the manufacturer's specifications to **Plastic** prevent warping Remove the oil sump Remove the oil sump Remove the oil filter Install the new oil filter and new seal ring with specified tightening torque Clean the oil sump and replace the permanent magnets and, if applicable, mechatronic sleeves Install the new oil filter and new seal ring with specified tightening torque Install the oil sump with new seal and new bolts in accordance with the manufacturer's specifications Tighten the drain plug with new seal Open the intake plug and the specified tightening torque Add new MEYLE oil until some leaks from the intake opening

NB: Depending on the type of transmission, it may have a bypass valve which opens or closes the oil circuit to the oil cooler, which is why the drive should be sufficient to ensure the transmission oil temperature reaches at least 75 °C.

After the drive, allow the transmission to cool down, check the oil level again and correct if necessary.