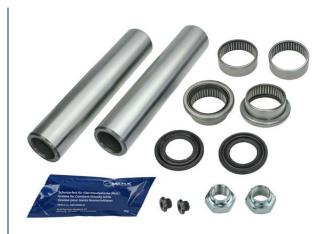

- · 2 axle journals
- · 2 outer bearings
- · 2 inner bearings
- · 2 seal rings
- 1 stabiliser plastic screw
- 2 M20x1.5 extractor nuts
- 1 MEYLE high-performance grease

Reduce costs with the new MEYLE-ORIGINAL repair kit.

## Repair kit

MEYLE no.: 11-14 753 0000 (Short no. MFK0028)