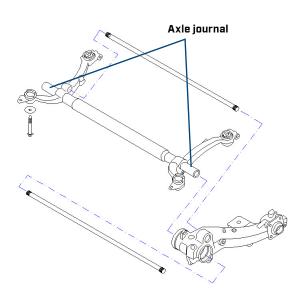

## Replace rear axle journals separately and save money.

Worn seal rings accelerate corrosion and wear on rear axle journals and their corresponding rolling bearings. The result:

- · Bearing play
- · Running noise during operation
- · Loss of steering precision
- · Increased tyre wear
- · Road safety hazards

## **Schematic**