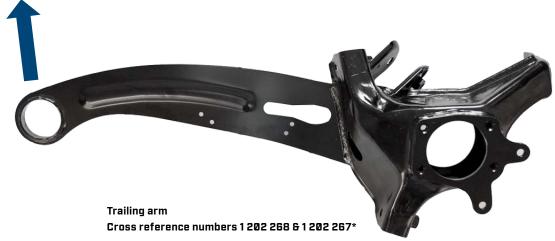

## Trailing arm mount (rear axle) to fit Ford Mondeo III (2000-2007 YOM)

Now available as a separate item from MEYLE: the rubber mounts for the rear trailing arm on Ford Mondeo III models built from 2000 onward. The new product allows you to replace only the defective mount instead of the complete control arm thereby saving you extra repair costs. Contact your sales partner right away to order the new top grade MEYLE mount (MEYLE no. 714 710 0005, Núm. corto: MCM0112).

## Your benefits at a glance:

- · Cash savings while ensuring same high-quality repair
- Time savings thanks to swift press-out/press-in part replacement and easy handling
- Unrivaled competitive advantage over the original part (Ford does not offer the control arm bushing separately)