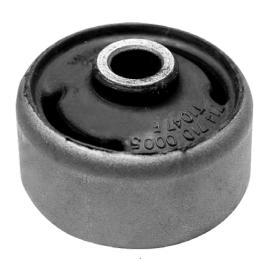

## Trailing arm mount (rear axle) to fit Ford Mondeo III (2000-2007 YOM)

Now available as a separate item from MEYLE: the rubber mounts for the rear trailing arm on Ford Mondeo III models built from 2000 onward. The new product allows you to replace only the defective mount instead of the complete control arm thereby saving you extra repair costs. Contact your sales partner right away to order the new top grade MEYLE mount (MEYLE no. 714 710 0005, Núm. corto: MCM0112).

Trailing arm mount MEYLE no. 714 710 0005 (Short no. MCM0112)

<sup>\*</sup>The original spare part numbers shown here are for cross-reference purposes only and shall not be disclosed to third parties on invoices and delivery notes.