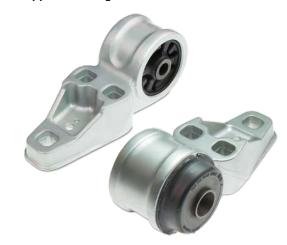

## Axle support bushing new

MEYLE no.: Rear axle left Repair set

100 710 0002 (Short no. MAB0068) Rear axle right 100 710 0003 (Short no. MAB0069) 100 710 0000/S (Short no. MFK0023)