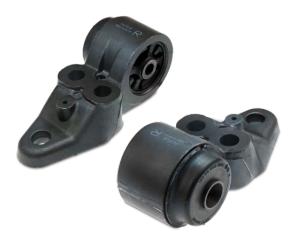

## **MEYLE-ORIGINAL** axle support bushing in new design

## to fit Audi A6 (4B), Skoda Superb (3U) and VW Passat (3B)

The MEYLE-ORIGINAL axle support bushing for the Audi A6 (4B), Skoda Superb (3U) and VW Passat (3B) are produced in a forged version. As a result of process and material optimisations the bearings have been given a new design.

The MEYLE-ORIGINAL axle support bushing in the new design can be delivered from the middle of September. Available as single unit or as a repair set complete with accessories.

Important note: There are no differences whatsoever in the installation between this new design and the previous cast version.

## Axle support bushing old





## Axle support bushing new



MEYLE no.: Rear axle left Repair set

100 710 0002 (Short no. MAB0068) Rear axle right 100 710 0003 (Short no. MAB0069) 100 710 0000/S (Short no. MFK0023)