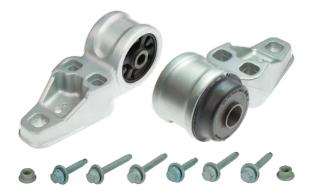

## Axle support bushing new

MEYLE no.: Rear axle left Repair set

100 710 0002 (Short no. MAB0068) Rear axle right 100 710 0003 (Short no. MAB0069) 100 710 0000/S (Short no. MFK0023)