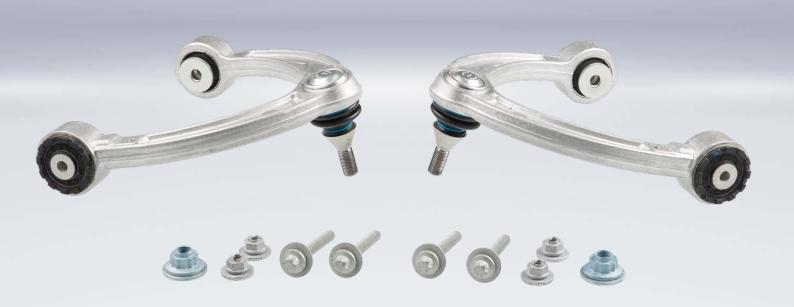

[MEYLE-ORIGINAL control arm to fit Mercedes SUV models, MEYLE no.: 016 050 0098/S, short no.: MCA1143; MEYLE no.: 016 050 0097/S, short no.: MCA1142]

- Unique in the aftermarket MEYLE-ORIGINAL control arm kit complete with mounting parts.
- Time and cost benefits for repair shops bushings can be replaced separately and suitable mounting parts help save time, cut costs and avoid frustration.
- Simply strong the MEYLE-ORIGINAL control arm is made from forged aluminium to deliver maximum strength.
- Well-oiled machine specially formulated MEYLE grease helps prevent stick/slip behaviour of the ball pin.
- Catering for almost 600,000 vehicle applications across Europe Mercedes Benz GL, GLE, GLS and M-Class models.