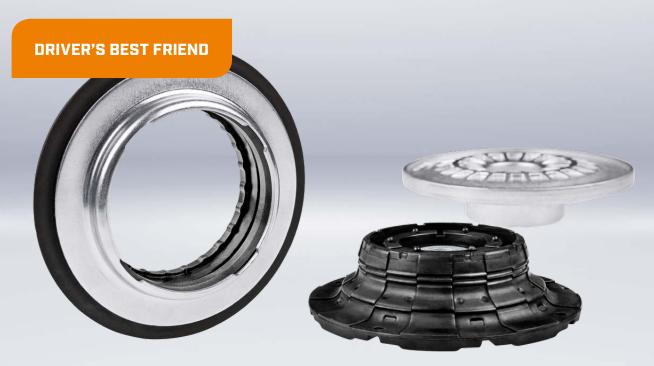

## The product of the month at a glance:

- **Backward compatibility:** Innovative full-service aftermarket kit allows for VW T5 models to be retrofitted with VW T6-type strut mounts one repair kit caters for both VW models. The kit fits 1.7 million vehicles in Europe.
- **Exclusively from MEYLE:** MEYLE is the first aftermarket supplier to offer this all-in-one repair kit complete with rolling bearing, forged spring plate and rubber spring insert which is fully compatible with both VW models.
- Better than OE thanks to technical refinements: Increased number of rolling bearing elements ensures that acting loads are distributed more evenly and that the bearing's load-carrying capacity (load rating) is improved.
- Forged, not cast: Unlike the cast OE part, the forged spring plate of the MEYLE part is designed to withstand higher strain levels and makes it resistant to cracking.