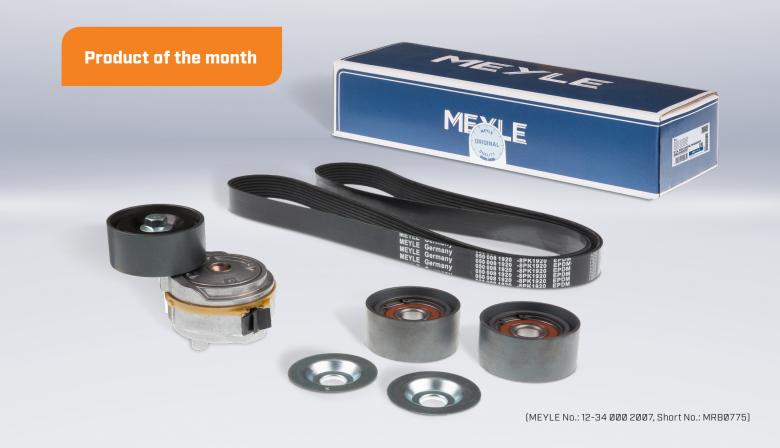

- **MEYLE full service kits** 21 V-ribbed belt sets for trucks, consisting of the belt tensioner, idler and guide pulleys and the V-ribbed belt all of MEYLE-ORIGINAL quality. All are supplied under just one MEYLE part number and are delivered complete and ready for installation.
- For high loads MEYLE-ORIGINAL tension rollers and idler pulleys are made of steel. Unlike with their plastic equivalents, the steel ensures optimum heat dissipation, enabling the part to remain stable even at high temperature loads.
- **Tested by the strongest** As a technical partner, the tankpool24 Racing Team has been relying on MEYLE products for five years, installing MEYLE tension rollers and idler pulleys in their racing trucks over this period.