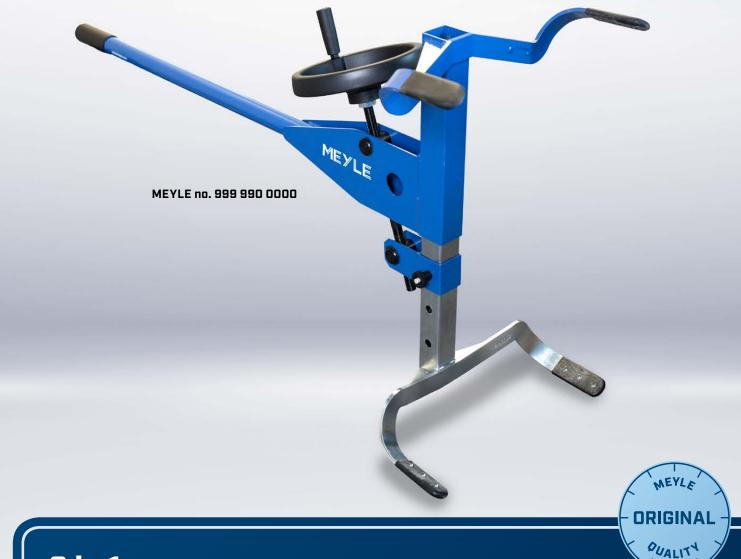

## 2 in 1: MEYLE joint play tester and wheel gripper

## Joint play tester:

- · precise joint play testing
- ideal for initial control arm mount examination (does not substitute visual inspection for hydro mounts)
- is assembled directly on the wheel without requiring any preparation work, such as lifting the vehicle
- engaging customer experience: practical and credible demonstration of why the repair is required

## Wheel gripper:

- suitable for wheel diameters from 550mm to 800mm (from approx. 13" to 22") on all popular car, SUV and van models
- no damage to the wheel rim
- · secure mounting thanks to anti-slip spikes
- · fits to the wheel in seconds
- · easy on the back and joints
- low-force lever arm ensures effortless removal of tight wheels