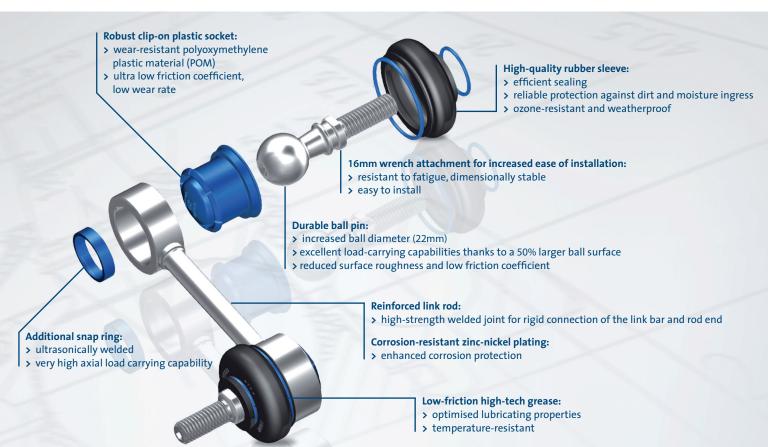

## **MEYLE-HD stabilizer links now with wrench attachment!**

Our engineers are passionate about improving our MEYLE-HD stabilizer links constantly seeking new ways of refining all components. To make installation and removal procedures easier for our customers, more and more MEYLE-HD stabilizer links are designed with a wrench attachment at the ball pin. A distinguishing advantage, in particular over those original designswhich lack this value-adding feature.

Owing to the larger ball head the ball surface on MEYLE-HD stabilizer links has been increased be 50%. This way we have managed to significantly improve the part's load carrying capacity along with its service life. The blue clip-on plastic socket adds additional strength to the MEYLE-HD part.