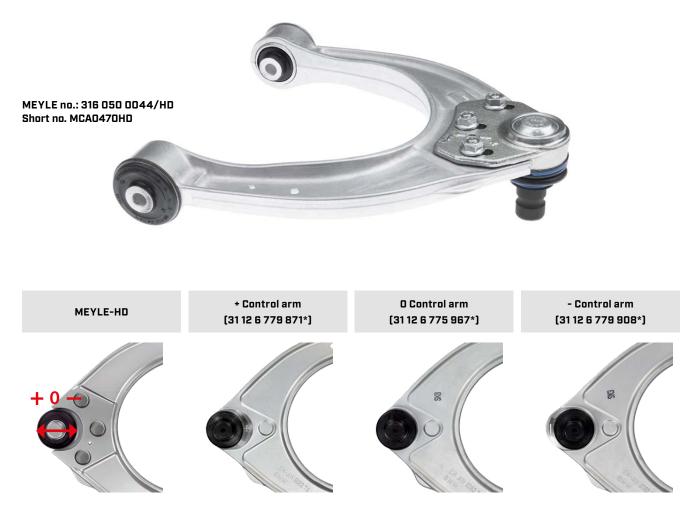

## **1 MEYLE-HD control arm to replace 3 OE versions!** Innovative and reinforced design for the new BMW 5, 6 and 7 series

When developing MEYLE-HD spare parts our engineers have only one goal in mind: creating automotive parts which outshine the original in terms of durability and service life. With the new MEYLE-HD control arm for the BMW 5, 6 and 7 Series we take service quality to yet a higher level. Thanks to the pioneering design our control arm is able to replace three different OE versions by one single component. No more need to stock triple inventories. No more faulty deliveries – no matter which application is to be replaced. This saves you precious time and money! Be a pioneer yourself and take your business to higher level, too!

## The new MEYLE-HD control arm offers a wide range of benefits:

- Ball joint (316 010 0014, Short no. MBJ0187) which can be replaced individually, only available from MEYLE in HD quality
- Ball joint with anti-corrosion finish and innovative socket made from highly wear-resistant plastic material
- Reinforced bushings (314 610 0008/HD, Short no. MCB0227HD)
- One control arm to replace its three OE equivalents: Clear marking of adjustment possibilities

\* The original spare part numbers shown here are for cross-reference purposes only and shall not be disclosed to third parties on invoices and delivery notes.